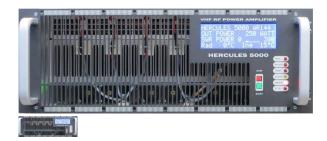

## **HERCULES 5000**

RF POWER AMPLIFIER 5.5 KW 87.5 - 108 MHz

Rating: Not Rated Yet

Price:

Sales price without tax: 8322,00 €

Ask a question about this product

Manufacturer: ITB

## Description

LOW CONSUMPTION AMPLIFIER 5500W, DRIVING 25-30 W, POWER SUPPLY 195-260 Vac. SINGLE OR THREE-PHASE 380 VOLT. VERY SOLID EQUIPMENT REALIZED EXPECIALLY FOR HOT CLIMATES AND SCARCELY VENTILATED WORK AREAS , COMPLETELY CONTROLLED BY A MICROPROCESSOR PROTECTED IN TEMPERATURE, OUTPUT POWER AND SWR. THE POWER STAGE IS REALIZED WITH THE NEW FREESCALE MRF6VP61K25HR6 MOSFETS THAT ALLOW SWR 65:1, ALMOST UNDESTROYABLE! EXTREMELY SOLID AND MECHANICALLY EXCELLENT, THIS EQUIPMENT IS AN INVESTMENT THAT WILL GO WITH YOU FOR MANY YEARS IN THE DEVELOPMENT OF YOUR RADIO PROGRAMMES WITHOUT ANY DAMAGE. CUSTOMIZABLE MASK WITH YOUR OWN LOGO. O.E.M. VERSION.